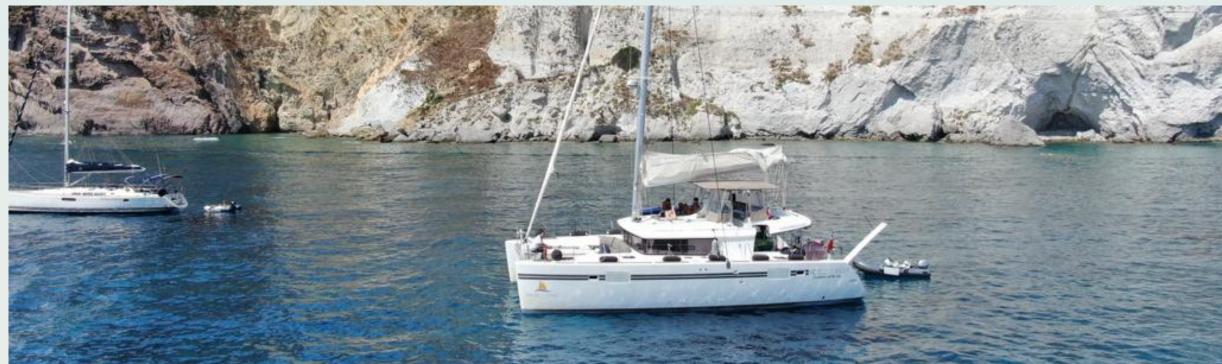

### LAGOON 450F

# WENTURA

#### **TECHNICAL DETAILS**

Year Lenght overall Width overall Motorization Fuel tank Fresh water capacity Cabins

2019 13,96 mt 7,84 mt 2 x 57 cv 2 x 520 lt 2 x 350 lt 4 double + 2 single (crew rooms) 4 + 2 crew