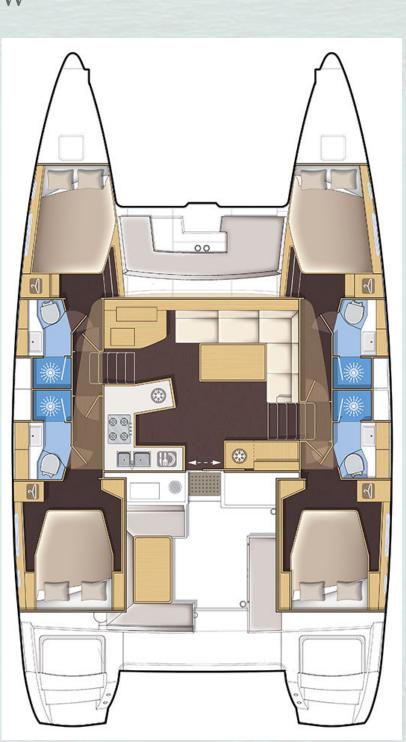

#### **TECHNICAL DETAILS**

Year Lenght overall Width overall Motorization Fuel tank Fresh water capacity Cabins

2019 13,96 mt 7,84 mt 2 x 57 cv 2 x 520 lt 2 x 350 lt 4 double + 2 single (crew rooms) 4 + 2 crew

#### Bathroom with shower